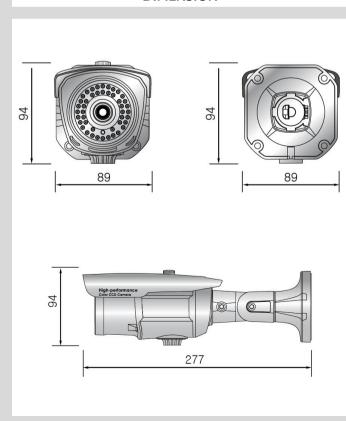

|               |  |
|---------------------|-----------------------------------------------------------------------------------------------------------------------------------------------------------------------------------------------------------------------------------------------------------------------------------------------------------------------------------------------|---------------|--|
| case even<br>within | 1. Damage by customer's careless handling 2. Damage by natural disaster (Fire, Flood, etc.) 3. Damage by not keeping the cautions and instructions on manual 4. Damage by not using appointed power(frequency, voltage) or adapter. 5. Damage by disassemble or cleaning by customer 6. Damage by repairment by a person excepting the dealer | A/S with cost |  |

## **DIMENSION**



### **CONNECTION OF CAMERA**

- Please connect video output of a camera with video input of a monitor or other devices. In case of connecting more than two monitors, just set turning on 75 ohm switch of last monitor. please choose a proper cable as following connected device and distance.
- ◆ Do not turn on a power before you finish to connect the camera with all devices
- ◆ The power adaptor must be more than DC12V 1A.



**HD-SDI CONNECTION (STANDARD)** 

| MENU        | SUB MENU 0 | SUB MENU 1   | SUB MENU 2                 | SUB MENU 3              | SUB MENU 4 |
|-------------|------------|--------------|----------------------------|-------------------------|------------|
| <b>-</b>    | MANUAL     | -            | INDOOR                     | -                       |            |