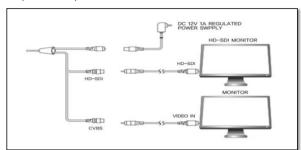

### **CONNECTION OF CAMERA**

- Please connect video output of a camera with video input of a monitor or other devices. In case of connecting more than two monitors, just set turning on 75 ohm switch of last monitor. please choose a proper cable as following connected device and distance.
- ◆ Do not turn on a power before you finish to connect the camera with all devices
- ◆ The power adaptor must be more than DC12V 1A.

**HD-SDI CONNECTION (STANDARD)** 

| MENU        | SUB MENU 0 | SUB MENU 1   | SUB MENU 2                 | SUB MENU 3              | SUB MENU 4 |
|-------------|------------|--------------|----------------------------|-------------------------|------------|
| <b>-</b>    | MANUAL     | -            | INDOOR                     | -                       |            |
| 1. LENS     | DC         | MODE         | OUTDOOR                    | _                       | _          |
|             | 50         | RETURN       | RET/END                    | -                       | -          |
|             |            | AUTO         | -                          | -                       | -          |
|             | SHUTTER    | 1/30,1/      | 60,FLK,1/250,1/500,1/1000, | 1/2000,1/5000,1/10000,1 | /50000     |
|             |            | X2~X30       | -                          |                         | -          |
|             |            | HIGH         | -                          | -                       | -          |
|             | AGC        | MIDDLE       | -                          | -                       | -          |
|             |            | LOW          | CENC UD                    | X2~X30                  |            |
|             |            | AUTO         | SENS-UP                    | RET                     |            |
|             | SENS-UP    | AUTO         | RETURN                     | END                     |            |
|             |            | OFF          |                            | LIND                    | -          |
| _           | BRIGHTNESS | (1~100)      | -                          | -                       |            |
| _           |            | OFF          | -                          | -                       | -          |
|             | ACCE       | LOW          | -                          | -                       | -          |
|             | ACCE       | MIDDLE       | -                          | -                       | -          |
| . EXPOSURE  |            | HIGH         | -                          | -                       | -          |
|             |            | OFF          | -                          | -                       | -          |
|             | DEFOG      | LOW          | -                          | -                       | -          |
| 1           | 22.00      | MIDDLE       | -                          | -                       | -          |
| <u> </u>    |            | HIGH<br>OFF  | -                          | -                       |            |
|             |            | UFF          | -                          | MIDDLE                  | -          |
|             |            |              | GAIN                       | LOW                     |            |
| 1           |            |              | GAIN                       | HIGH                    |            |
|             |            | BLC          | AREA(SETTING)              | -                       |            |
|             | BACKLIGHT  | 550          | DEFAULT(SETTING)           | -                       | -          |
|             |            |              |                            | RET                     | -          |
|             |            |              | RETURN                     | END                     | -          |
|             |            | HSBLC        | SELECT                     | AREA1                   | -          |
|             |            | HISBLC       | SELECT                     | AREA2                   | -          |
|             |            |              | SELECT                     | AREA3                   | -          |
|             |            |              |                            | AREA4                   | -          |
|             |            |              | DISPLAL                    | ON 👺                    | SETTING    |
|             |            |              | DISPLAL<br>LEVEL           | OFF<br>1~100            |            |
|             |            |              |                            | ALL DAY                 |            |
| . EXPOSURE  | BACKLIGHT  | HSBLC        | MODE                       | NIGHT                   |            |
| EXI OSUKE   |            |              |                            | ON                      |            |
|             |            |              | BLACK MASK                 | OFF                     | -          |
|             |            |              | DEFAULT                    | -                       | -          |
|             |            |              | RETURN                     | RET                     | -          |
|             |            |              | KETUKIN                    | END                     | -          |
|             |            | OFF          | -                          | -                       | -          |
|             | MANUAL     | BLUE         | 1~100                      | -                       | -          |
|             |            | RED          | 1~100<br>RET               | -                       |            |
|             | -          | RETURN       | END                        | -                       |            |
| . WHITE BAL | OUTDOOR    |              | END                        | -                       | -          |
| _           | INDOOR     |              | -                          |                         |            |
| -           | AWC->SET   |              | -                          | -                       |            |
|             | ATW        | -            | -                          | -                       | -          |
|             |            | DELAY        | 1~60                       | -                       | -          |
|             |            | D->N(AGC)    | 1~100                      | -                       | -          |
| 1           | AUTO       | N->D(AGC)    | 1~100                      | <u> </u>                | -          |
| 1           |            | RETURN       | RET                        |                         | -          |
| <u> </u>    | F1/F       | AL ONIA      | END                        | -                       | -          |
| L           | EXT        | -            | -                          | -                       | -          |
| . DAY&NIGHT |            | BURST        | OFF                        | -                       |            |
|             |            |              | ON                         | -                       | -          |
|             | B/W        |              |                            | LEVEL 0~15              | POSITION   |
|             | D/ VV      | IR SMART     | ON                         | AREA                    | SIZE       |
|             |            | ALL STRICTED | 514                        | ,En                     | RET        |
|             |            |              |                            | RETURN                  | (R/E)      |
| -           | COLOR      | -            | ì                          |                         | .,,        |
| 1           | 2NR        | OFF          |                            | -                       | -          |
| 5. NR       |            | ON           |                            | -                       | -          |
|             | 3DR        | OFF          | -                          | -                       | -          |
| T           |            |              | S-LEVEL                    | 1~100                   | -          |
|             | 3DR        | ON           | E-LEVEL                    | 1~100                   | -          |
|             |            |              | RETURN                     | END                     | -          |
| 5. NR       | I EV/FI    | 0~100        | -                          | RET                     |            |
| · ·         | LEVEL      | 0~100<br>OFF | -                          | -                       |            |
|             | SMART NR   | OFF          | -                          | -                       |            |
| - ⊢         | RETURN     | RET          |                            |                         |            |
|             |            | OFF          |                            |                         |            |
| 5. SPECIAL  | CAM TITLE  | ON           | SETTING                    | -                       | -          |